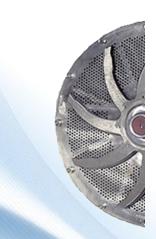

## **Screen baskets and elements**

Maintrex has joined up with screen basket manufacturer and is now supplying screening element to paper process applications.

We have products from pulper perforated plates to pressure screen applications.

Screen elements are designed to meet demanding process condition, due high pressure in screw press application or wear and tear caused by rejects and pulper elements in recycled fiber applications.

We supply parts based on the units models and also manufacture tailors screening elements for clients.