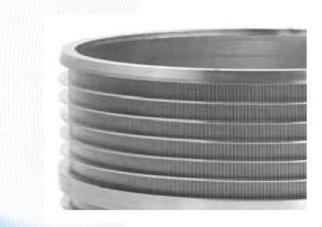

## **Screen baskets and elements**

Maintrex has joined up with screen basket manufacturer and is now supplying screening element to paper process applications.

We have products from pulper perforated plates to pressure screen applications.

Screen elements are designed to meet demanding process condition, due high pressure in screw press application or wear and tear caused by rejects and pulper elements in recycled fiber applications.

We supply parts based on the units models and also manufacture tailors screening elements for clients.