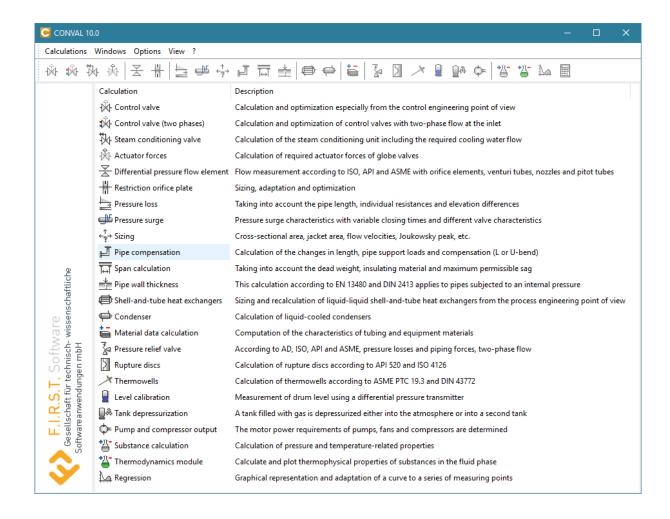

CONVAL® guarantees flexible and professional use through absolute independence from device manufacturers, without having to forego specific manufacturer data.

The range of calculations offered extends from control valves, throttle devices, thermometer protection tubes / thermowells, piping calculations to heat exchangers or pumps. Integrated property data calculation (property database, thermodynamics) and extensive databases for actuators, safety valves, flowmeters, media, materials etc. are part of the software package.

CONVAL® thus covers process engineering requirements such as instrumentation in FEED projects as well as basic & detail engineering, maintenance or plant expansion.